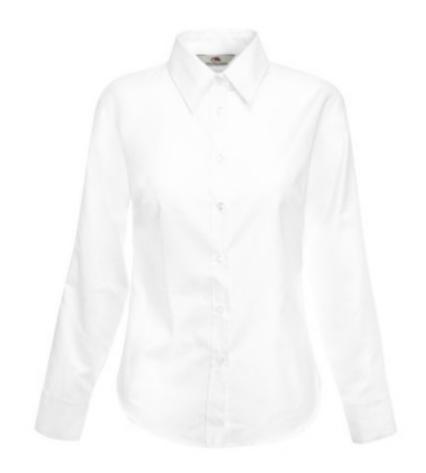

# FRUIT OF THE LOOM, LADIES LS OXFORD SHIRT, WOMEN'S OXFORD LONG SLEEVE SHIRT, WHITE, 2XL

### **Colors**

Fruit of the Loom, Ladies LS Oxford Shirt, women's oxford long sleeve shirt, white, 2XL. Womens oxford shirt, intended for everyday business use, consisting of 70% cotton and 30% polyester, slightly waistcoat shirt, colored buttons. Branding: embroidery, flex, flock